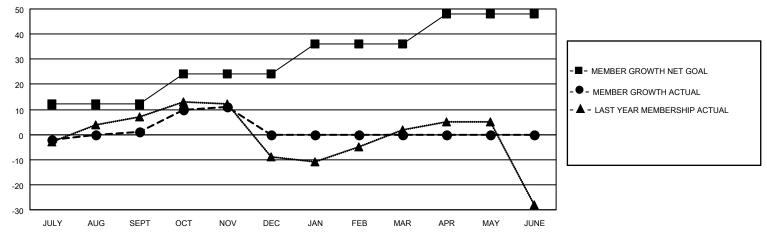

#### GOALS AND ACTUAL MEMBERS CUMULATIVE

| DROPPED CLUBS: 0 |    | 11 CLUBS OF 27 ADDED 1 OR<br>MORE NEW MEMBERS | GENDER DISTRIBUTION                |              |  |
|------------------|----|-----------------------------------------------|------------------------------------|--------------|--|
|                  |    | WORE NEW WEIWBERS                             | MALE                               | 478 (68.09%) |  |
|                  |    |                                               | FEMALE 224 (31.91%)                |              |  |
| DROPPED MEMBERS  |    |                                               | NON BINARY                         | 0 (0.00%)    |  |
|                  |    |                                               | PREFER NOT TO ANSWER               | 0 (0.00%)    |  |
| DECEASED         | 4  |                                               |                                    |              |  |
| CLUB CANCELLED   | 0  | CLICK HERE FOR CUMULATIVE                     | TOTAL FAMILY UNIT MEMBERS          | 100          |  |
| OTHER            | 13 | MEMBERSHIP DATA                               |                                    |              |  |
| TOTAL            | 17 |                                               | FAMILY MEMBERS PAYING HALF DUES 50 |              |  |
|                  |    |                                               |                                    |              |  |